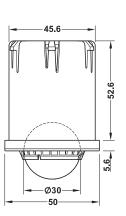

HAFELE

| Diameter<br>mm | For drill hole Ø | Load bearing capacity kg | Cat. No.   |
|----------------|------------------|--------------------------|------------|
| 25             | 23               | 12.5                     | 661.43.301 |

30

Packing: 1 piece

50

46

| <del>&lt;</del> -22.7-► |      |
|-------------------------|------|
|                         | 1    |
| "                       | 34.6 |
|                         |      |
|                         | 5    |
|                         | 1    |
| Ø16 -                   | +    |
| 25.4                    | ٦    |